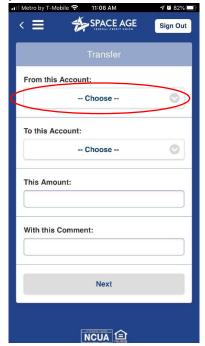

2. This will take you to the Transfers screen. First **Choose** from what Account (Savings, Checking, etc.) you want to take the money out of.

3. Next **Choose** what Account (Savings, Checking, External Account, etc.) you want to send the money to. Now enter the **Amount** you want to send.