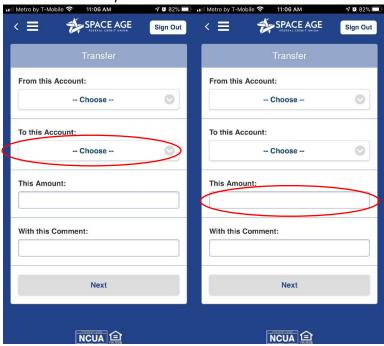

2. This will take you to the Transfers screen. First **Choose** from what Account (Savings, Checking, etc.) you want to take the money out of.

3. Next **Choose** what Account (Savings, Checking, External Account, etc.) you want to send the money to. Now enter the **Amount** you want to send.