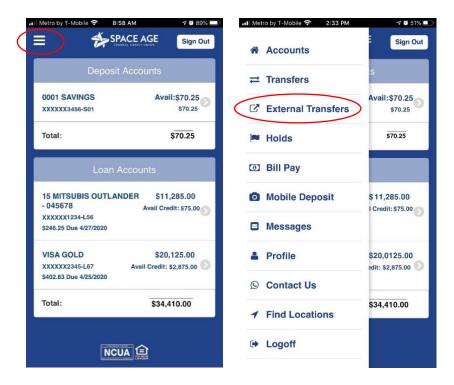

#### **Setting Up an External Transfer Account**

To transfer funds outside of Space Age to a family member or external account, you need to first set up the account you wish to send money to.

1. Open the Space Age Banking App on your Mobile Device and Click on the 3 bars in the left corner to access the dropdown menu. Select "External Transfers" from the menu.

2. This will take you to the External Transfers Screen. Now click on "Add External Account. To add the account, you will enter

3. To add the account, you will enter a "Nickname", such as the name of the person you are transferring money to, "Mom" or "Grandpa" for example or what the outside account is used for such as "Outside Savings". Then enter in the accounts Routing Number and Account Number. After that, select the type of account, "Savings" or "Checking". Finally, Click on "Next".