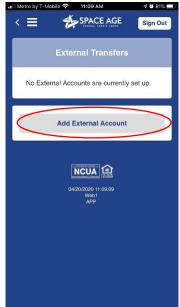

2. This will take you to the External Transfers Screen. Now click on "Add External Account. To add the account, you will enter

3. To add the account, you will enter a "Nickname", such as the name of the person you are transferring money to, "Mom" or "Grandpa" for example or what the outside account is used for such as "Outside Savings". Then enter in the accounts Routing Number and Account Number. After that, select the type of account, "Savings" or "Checking". Finally, Click on "Next".