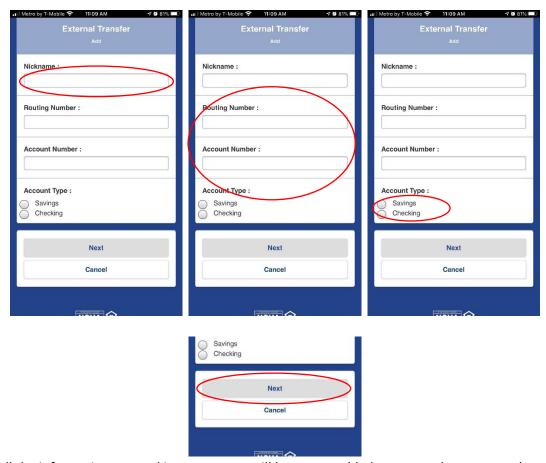

2. This will take you to the External Transfers Screen. Now click on "Add External Account. To add the account, you will enter

3. To add the account, you will enter a "Nickname", such as the name of the person you are transferring money to, "Mom" or "Grandpa" for example or what the outside account is used for such as "Outside Savings". Then enter in the accounts Routing Number and Account Number. After that, select the type of account, "Savings" or "Checking". Finally, Click on "Next".