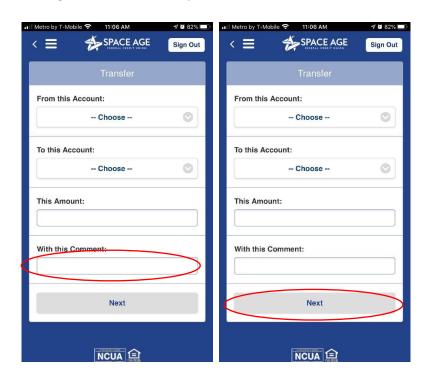

4. You have the option to add a comment to the Transfer to label the it, such as "Money for Mom" or "Saving to Checking – Car Loan". When you have done all the above, click on "Next".

Congratulations, you just transferred money ♥!