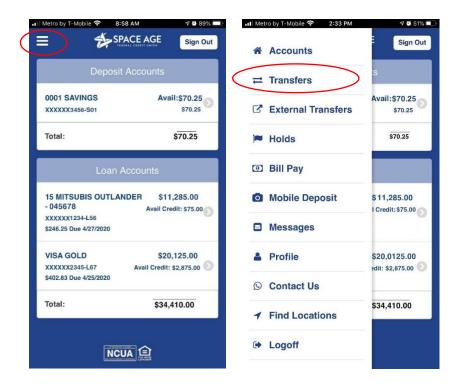

To make a transfer in the Space Age Mobile App is very intuitive.

1. Open the Space Age Banking App on your Mobile Device and Click on the 3 bars in the left corner to access the dropdown menu. Select "**Transfers**" from the menu.

2. This will take you to the Transfers screen. First **Choose** from what Account (Savings, Checking, etc.) you want to take the money out of.

3. Next **Choose** what Account (Savings, Checking, External Account, etc.) you want to send the money to. Now enter the **Amount** you want to send.